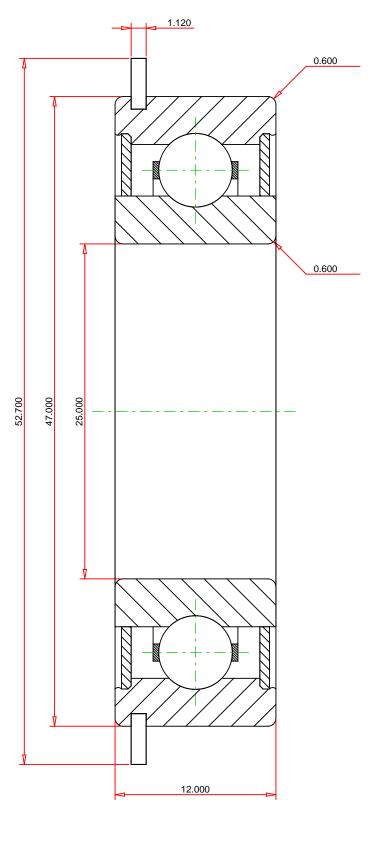

## <u>Specifications</u> | <u>Dimensions</u> | <u>Basic Load Ratings</u> | <u>Factors</u>

| Spe | Specifications - |                              |  |  |
|-----|------------------|------------------------------|--|--|
|     | Clearance        | C0 (Normal)                  |  |  |
|     | Bore Size d      | 25.000 mm                    |  |  |
|     | Features         | Contact Seals With Snap Ring |  |  |
|     | Bearing Type     | Standard DGBB                |  |  |
|     | Weight           | 0.080 Kg                     |  |  |
|     |                  |                              |  |  |

| Dimensions          |           | - ) |
|---------------------|-----------|-----|
| Outside Diameter D  | 47.000 mm |     |
| utside Ring Width B | 12.000 mm |     |

| Radius Rs min             | 0.600 mm  |
|---------------------------|-----------|
| Snap Ring Diameter D2 max | 52.700 mm |
| Snap Ring Width f max     | 1.120 mm  |

| Basic Load Ratings -     |         |  |  |  |
|--------------------------|---------|--|--|--|
| Cr - Dynamic Load Rating | 10.1 kN |  |  |  |
| COr - Static Load Rating | 5.8 kN  |  |  |  |

| Factors -              |           |  |  |  |
|------------------------|-----------|--|--|--|
| Grease Reference Speed | 14000 rpm |  |  |  |
| Oil Reference Speed    | 21000 rpm |  |  |  |